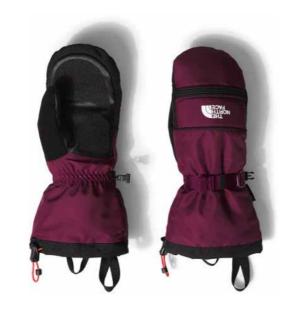

Activity<del>√</del> Brand<del>√</del> Clothing<del>√</del>





#### **Seasonal Products**









**Sales** 











Activity<del>▼</del> Brand<del>▼</del> Clothing<del>▼</del>

# 

## **Camping Gear**



























Activity<del>▼</del> Brand▼ Clothing▼

### 

#### **Shop Tents**



































**Clothing**▼ **Activity▼ Brand** 





**Description** 

**Details** 

**Reviews** 

Coleman 2-person waterproof tent can accommodate two individuals comfortably while also providing protection from rain or other moisture. This type of tent typically features a waterproof outer layer, often made of durable materials such as polyester or nylon, which prevents water from seeping inside. The tent has a built-in rainfly to provide additional protection from the elements. It has sealed seams and waterproof zippers to further enhance its waterproof capabiliti