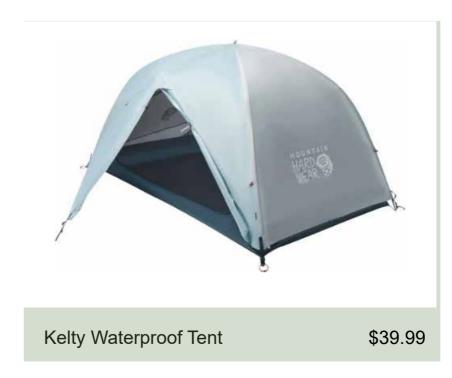

Activity<del>√</del> Brand<del>√</del> Clothing<del>√</del>





#### **Seasonal Products**









**Sales** 











Activity<del>▼</del> Brand<del>▼</del> Clothing<del>▼</del>

# 

## **Camping Gear**



























Activity<del>▼</del> Brand▼ Clothing▼

### 

#### **Shop Tents**



































**Clothing**▼ **Activity▼ Brand** 





**Description** 

**Details** 

**Reviews** 

Coleman 2-person waterproof tent can accommodate two individuals comfortably while also providing protection from rain or other moisture. This type of tent typically features a waterproof outer layer, often made of durable materials such as polyester or nylon, which prevents water from seeping inside. The tent has a built-in rainfly to provide additional protection from the elements. It has sealed seams and waterproof zippers to further enhance its waterproof capabilities. The tent includes a addequate sleeping area for two people, as well as vestibules or storage pockets for keeping personal belongings dry. The tent also comes with additional features of ventilation systems and mesh panels to impro