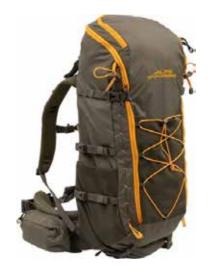

#### **Your Cart**

**Coleman 2-Person Waterproof Tent** 

1

Price: \$45.00

Patagonia Internal Frame Men's Backpacking Pack

1

Price: \$105.00

**Check Out: \$150.00** 