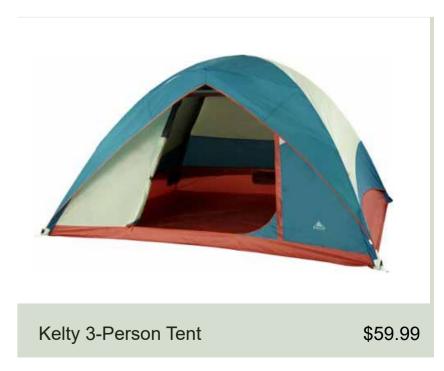

Activity<del>√</del> Brand<del>√</del> Clothing<del>√</del>





#### **Seasonal Products**









**Sales** 











Activity<del>▼</del> Brand<del>▼</del> Clothing<del>▼</del>

# 

## **Camping Gear**



























Activity<del>▼</del> Brand▼ Clothing▼

### 

#### **Shop Tents**



































**Clothing**▼ **Activity▼ Brand** 





**Description** 

**Details** 

**Reviews** 

Coleman 2-person waterproof tent can accommodate two individuals comfortably while also providing protection from rain or other moisture. This type of tent typically features a waterproof outer layer, often made of durable materials such as polyester or nylon, which prevents water from seeping inside. The tent has a built-in rainfly to provide additional protection from the elements. It has sealed seams and waterproof zippers to further enhance its waterproof capabilities. The tent includes a addequate sleeping area for two people, as well as vestibules or storage pockets for keeping personal belongings dry. The tent also comes with additional features of ventilation systems and mesh panels to improve