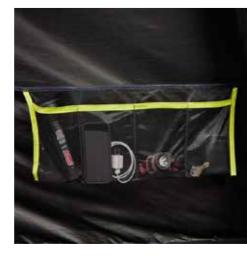

#### **Shop Tents**

**Clothing**▼ **Activity▼ Brand** 

**Description** 

**Details** 

**Reviews** 

Coleman 2-person waterproof tent can accommodate two individuals comfortably while also providing protection from rain or other moisture. This type of tent typically features a waterproof outer layer, often made of durable materials such as polyester or nylon, which prevents water from seeping inside. The tent has a built-in rainfly to provide additional protection from the elements. It has sealed seams and waterproof zippers to further enhance its waterproof capabilities. The tent includes a addequate sleeping area for two people, as well as vestibules or storage pockets for keeping personal belongings dry. The tent also comes with additional features of ventilation systems and mesh panels to improve airflow and reduce condensation inside the tent. Written with Al.