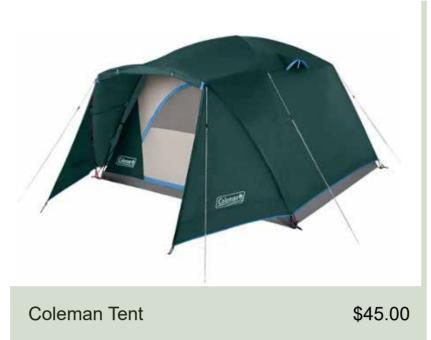

#### **Shop Tents**

**Clothing**▼ **Activity▼ Brand** 

**Description** 

**Details** 

**Reviews** 

Coleman 2-person waterproof tent can accommodate two individuals comfortably while also providing protection from rain or other moisture. This type of tent typically features a waterproof outer layer, often made of durable materials such as polyester or nylon, which prevents water from seeping inside. The tent has a built-in rainfly to provide additional protection from the elements. It has sealed seams and waterproof zippers to further enhance its waterproof capabilities. The tent includes a addequate sleeping area for two people, as well as vestibules or storage pockets for keeping personal belongings dry. The tent also comes with additional features of ventilation systems and mesh panels to improve airflow and reduce condensation inside the tent. Written with Al.

#### **Coleman 2-Person Waterproof Tent**