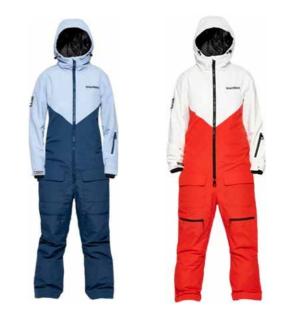

Activity<del>√</del> Brand<del>√</del> Clothing<del>√</del>





#### **Seasonal Products**









**Sales** 











Activity<del>▼</del> Brand<del>▼</del> Clothing<del>▼</del>

# 

## **Camping Gear**



























Activity<del>▼</del> Brand▼ Clothing▼

### 

#### **Shop Tents**



































**Clothing**▼ **Activity▼ Brand** 





**Description** 

**Details** 

**Reviews** 

Coleman 2-person waterproof tent can accommodate two individuals comfortably while also providing protection from rain or other moisture. This type of tent typically features a waterproof outer layer, often made of durable materials such as polyester or nylon, which prevents water from seeping inside. The tent has a built-in rainfly to provide additional protection from the elements. It has sealed seams and waterproof zippers to further enhance its waterproof capabilities.