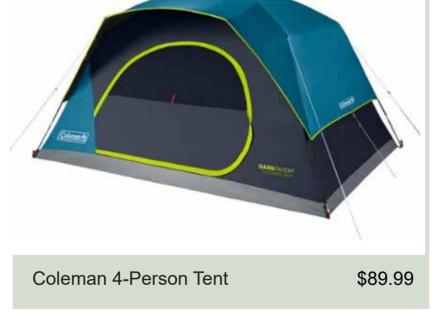

Activity<del>√</del> Brand<del>√</del> Clothing<del>√</del>





#### **Seasonal Products**









**Sales** 











Activity<del>▼</del> Brand<del>▼</del> Clothing<del>▼</del>

# 

## **Camping Gear**



























Activity<del>▼</del> Brand▼ Clothing▼

### 

#### **Shop Tents**



































**Clothing**▼ **Activity▼ Brand** 





**Description** 

**Details** 

**Reviews** 

Coleman 2-person waterproof tent can accommodate two individuals comfortably while also providing protection from rain or other moisture. This type of tent typically features a waterproof outer layer, often made of durable materials such as polyester or nylon, which prevents water from seeping inside. The tent has a built-in rainfly to provide additional protection from the elements. It has sealed seams and waterproof zippers to further enhance its waterproof capabilities. The tent includes a addequate sleeping area for two people, as well as vestibules or storage pockets for keeping personal belongings dry. The tent also comes with additional features of ventilation systems and mesh panel