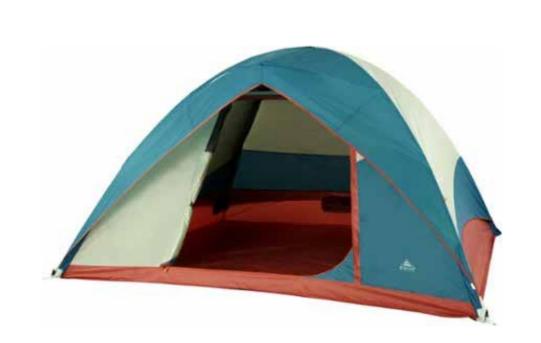

#### **Shop Tents**

**Clothing**▼ **Activity▼ Brand** 

**Description** 

**Details** 

**Reviews** 

Coleman 2-person waterproof tent can accommodate two individuals comfortably while also providing protection from rain or other moisture. This type of tent typically features a waterproof outer layer, often made of durable materials such as polyester or nylon, which prevents water from seeping inside. The tent has a built-in rainfly to provide additional protection from the elements. It has sealed seams and waterproof zippers to further enhance its waterproof capabilities. The tent includes a addequate sleeping area for two people, as well as vestibules or storage pockets for keeping personal belongings dry. The tent also comes with additional features of ventilation systems and mesh panels to improve airflow and reduce condensation inside the tent. Written with Al.

#### **Coleman 2-Person Waterproof Tent**