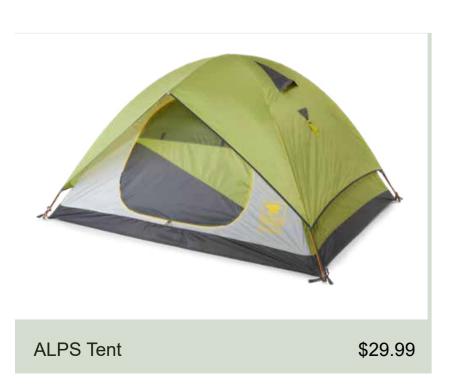

Activity<del>√</del> Brand<del>√</del> Clothing<del>√</del>





#### **Seasonal Products**









**Sales** 











Activity<del>▼</del> Brand<del>▼</del> Clothing<del>▼</del>

# 

## **Camping Gear**



























Activity<del>▼</del> Brand▼ Clothing▼

### 

#### **Shop Tents**



































**Clothing**▼ **Activity▼ Brand** 





**Description** 

**Details** 

**Reviews** 

Coleman 2-person waterproof tent can accommodate two individuals comfortably while also providing protection from rain or other moisture. This type of tent typically features a waterproof outer layer, often made of durable materials such as polyester or nylon, which prevents water from seeping inside. The tent has a built-in rainfly to provide additional protection from the elements. It has sealed seams and waterproof zippers to further enhance its waterproof capabilities. The tent includes a addequate sleeping area for two people, as well as vestibules or storage pockets for keeping personal belongings dry. The tent also comes with additional features of ventilation systems and mesh panels to i