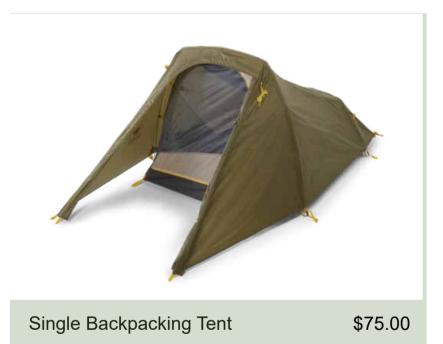

Activity<del>√</del> Brand<del>√</del> Clothing<del>√</del>





#### **Seasonal Products**









**Sales** 











Activity<del>▼</del> Brand<del>▼</del> Clothing<del>▼</del>

# 

## **Camping Gear**



























Activity<del>▼</del> Brand▼ Clothing▼

### 

#### **Shop Tents**



































**Clothing**▼ **Activity▼ Brand** 





**Description** 

**Details** 

**Reviews** 

Coleman 2-person waterproof tent can accommodate two individuals comfortably while also providing protection from rain or other moisture. This type of tent typically features a waterproof outer layer, often made of durable materials such as polyester or nylon, which prevents water from seeping inside. The tent has a built-in rainfly to provide additional protection from the elements. It has sealed seams and waterproof zippers to further enhance its waterproof capabilities. The tent includes a addequate sleeping area for two people, as well as vestibules or storage pockets for keeping personal belongings dry. The tent also comes with additional features of ventilation systems and mesh pan