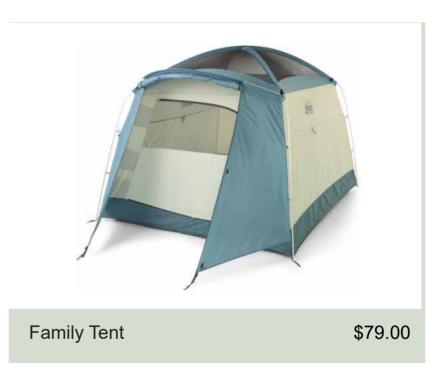

Activity<del>√</del> Brand<del>√</del> Clothing<del>√</del>





#### **Seasonal Products**









**Sales** 











Activity<del>▼</del> Brand<del>▼</del> Clothing<del>▼</del>

# 

## **Camping Gear**



























Activity<del>▼</del> Brand▼ Clothing▼

### 

#### **Shop Tents**



































**Clothing**▼ **Activity▼ Brand** 





**Description** 

**Details** 

**Reviews** 

Coleman 2-person waterproof tent can accommodate two individuals comfortably while also providing protection from rain or other moisture. This type of tent typically features a waterproof outer layer, often made of durable materials such as polyester or nylon, which prevents water from seeping inside. The tent has a built-in rainfly to provide additional protection from the elements. It has sealed seams and waterproof zippers to further enhance its waterproof capabilities. The tent includes a addequate sleeping area for two people, as well as vestibules or storage pockets for keeping personal belongings dry. The tent also comes with additional features of ventilation systems and mesh panels