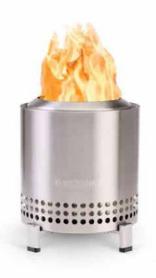

Activity<del>√</del> Brand<del>√</del> Clothing<del>√</del>





#### **Seasonal Products**









**Sales** 











Activity<del>▼</del> Brand<del>▼</del> Clothing<del>▼</del>

# 

## **Camping Gear**



























Activity<del>▼</del> Brand▼ Clothing▼

### 

#### **Shop Tents**



































**Clothing**▼ **Activity▼ Brand** 





**Description** 

**Details** 

**Reviews** 

Coleman 2-person waterproof tent can accommodate two individuals comfortably while also providing protection from rain or other moisture. This type of tent typically features a waterproof outer layer, often made of durable materials such as polyester or nylon, which prevents water from seeping inside. The tent has a built-in rainfly to provide additional protection from the elements. It has sealed seams and waterproof zippers to further enhance its waterproof capabili