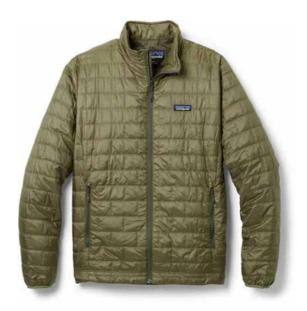

Activity<del>√</del> Brand<del>√</del> Clothing<del>√</del>





#### **Seasonal Products**









**Sales** 











Activity<del>▼</del> Brand<del>▼</del> Clothing<del>▼</del>

# 

## **Camping Gear**



























Activity<del>▼</del> Brand▼ Clothing▼

### 

#### **Shop Tents**



































**Clothing**▼ **Activity▼ Brand** 





**Description** 

**Details** 

**Reviews** 

Coleman 2-person waterproof tent can accommodate two individuals comfortably while also providing protection from rain or other moisture. This type of tent typically features a waterproof outer layer, often made of durable materials such as polyester or nylon, which prevents water from seeping inside. The tent has a built-in rainfly to provide additional protection from the elements. It has sealed seams and waterproof zippers to further enhance its waterproof capabilities