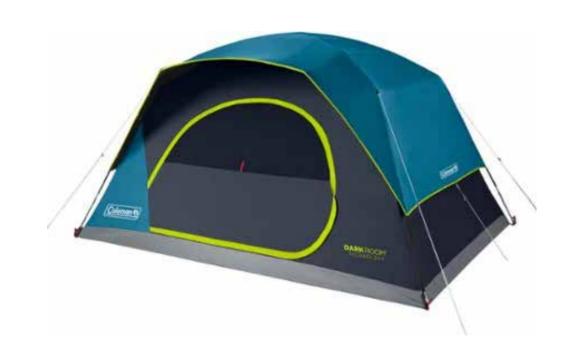

#### **Shop Tents**

**Clothing**▼ **Activity▼ Brand** 

**Description** 

**Details** 

**Reviews** 

Coleman 2-person waterproof tent can accommodate two individuals comfortably while also providing protection from rain or other moisture. This type of tent typically features a waterproof outer layer, often made of durable materials such as polyester or nylon, which prevents water from seeping inside. The tent has a built-in rainfly to provide additional protection from the elements. It has sealed seams and waterproof zippers to further enhance its waterproof capabilities. The tent includes a addequate sleeping area for two people, as well as vestibules or storage pockets for keeping personal belongings dry. The tent also comes with additional features of ventilation systems and mesh panels to improve airflow and reduce condensation inside the tent. Written with Al.

#### **Steve Martin**

October 15, 2023

When they say waterproof they mean water proof. I got caught out in a rainstorm and stayed perfectly dry in this little tent. Size wise it works best for one person, maybe two if you're really comfortable with eachother.

#### **Coleman 2-Person Waterproof Tent**