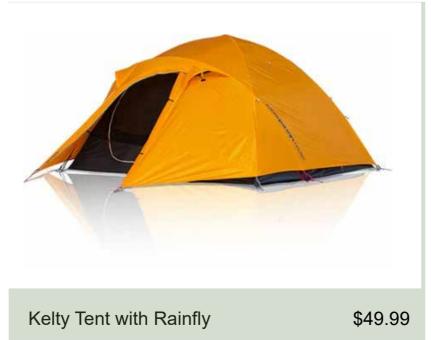

Activity<del>√</del> Brand<del>√</del> Clothing<del>√</del>





#### **Seasonal Products**









**Sales** 











Activity<del>▼</del> Brand<del>▼</del> Clothing<del>▼</del>

# 

## **Camping Gear**



























Activity<del>▼</del> Brand▼ Clothing▼

### 

#### **Shop Tents**



































**Clothing**▼ **Activity▼ Brand** 





**Description** 

**Details** 

**Reviews** 

Coleman 2-person waterproof tent can accommodate two individuals comfortably while also providing protection from rain or other moisture. This type of tent typically features a waterproof outer layer, often made of durable materials such as polyester or nylon, which prevents water from seeping inside. The tent has a built-in rainfly to provide additional protection from the elements. It has sealed seams and waterproof zippers to further enhance its waterproof capabilities. The tent includes a addequate sleeping area for two people, as well as vestibules or storage pockets for keeping personal belongings dry. The tent also comes with additional features of ventilation systems and mesh panels to imp