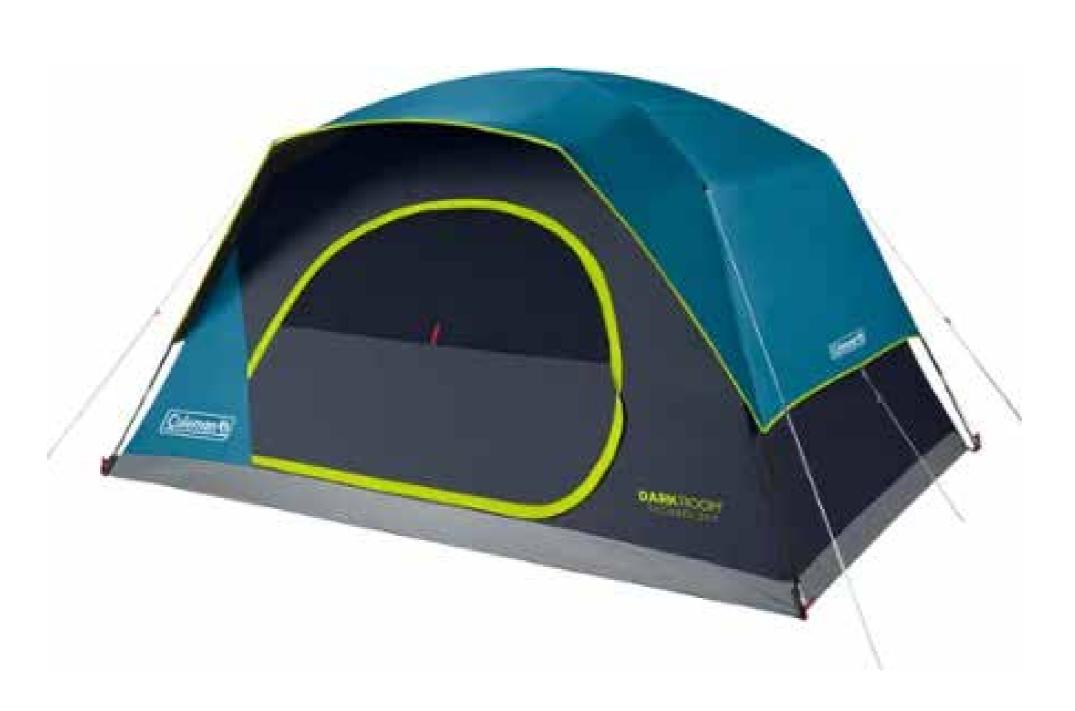

#### **Shop Tents**

**Clothing**▼ **Activity▼ Brand** 

**Description** 

**Details** 

**Reviews** 

Coleman 2-person waterproof tent can accommodate two individuals comfortably while also providing protection from rain or other moisture. This type of tent typically features a waterproof outer layer, often made of durable materials such as polyester or nylon, which prevents water from seeping inside. The tent has a built-in rainfly to provide additional protection from the elements. It has sealed seams and waterproof zippers to further enhance its waterproof capabilities. The tent includes a addequate sleeping area for two people, as well as vestibules or storage pockets for keeping personal belongings dry. The tent also comes with additional features of ventilation systems and mesh panels to improve airflow and reduce condensation inside the tent. Written with Al.

#### **Coleman 2-Person Waterproof Tent**