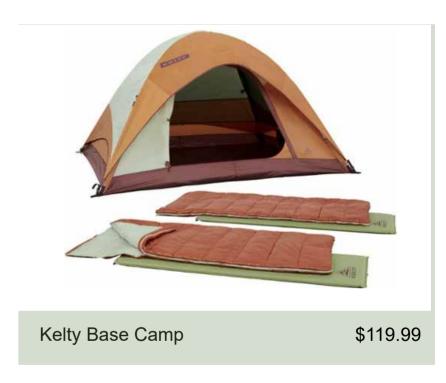

Activity<del>√</del> Brand<del>√</del> Clothing<del>√</del>





#### **Seasonal Products**









**Sales** 











Activity<del>▼</del> Brand<del>▼</del> Clothing<del>▼</del>

# 

## **Camping Gear**



























Activity<del>▼</del> Brand▼ Clothing▼

### 

#### **Shop Tents**



































**Clothing**▼ **Activity▼ Brand** 





**Description** 

**Details** 

**Reviews** 

Coleman 2-person waterproof tent can accommodate two individuals comfortably while also providing protection from rain or other moisture. This type of tent typically features a waterproof outer layer, often made of durable materials such as polyester or nylon, which prevents water from seeping inside. The tent has a built-in rainfly to provide additional protection from the elements. It has sealed seams and waterproof zippers to further enhance its waterproof capabilities. The tent includes a addequate sleeping area for two people, as well as vestibules or storage pockets for keeping personal belongings dry. The tent also comes with additional features of ventilation systems and mesh panels to